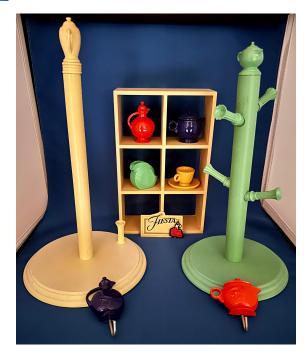

## Licensed Fiesta Accessories Box #5 - #8

| Box #                        | Color                                        | Item                                                |
|------------------------------|----------------------------------------------|-----------------------------------------------------|
| Licensed-Fiesta Accessory #5 | various                                      | 3 boxes - Votive Candles                            |
| Licensed-Fiesta Accessory #5 | various                                      | 6 - 8" candles                                      |
| Licensed-Fiesta Accessory #5 | various                                      | 6 - 12" candles                                     |
| Licensed-Fiesta Accessory #5 | yellow                                       | Ice Bucket + Fiesta literature                      |
| Licensed-Fiesta Accessory #5 | Rose, sea mist, periwinkle blue              | 3 - 5"x7" Frames                                    |
| Licensed-Fiesta Accessory #5 | yellow, sea mist, turquoise, rose, persimmon | 5 - 4"x6" Frames                                    |
| Licensed-Fiesta Accessory #5 | persimmon, turquoise                         | 2 - 3.5"x5" Frames                                  |
| Licensed-Fiesta Accessory #6 | DNA                                          | Fiesta Napkins -6 pkgs of 2                         |
| Licensed-Fiesta Accessory #6 | yellow, turquoise, persimmon, white          | 4 Fiesta 60th Anniversary Mugs                      |
| Licensed-Fiesta Accessory #6 | blue, persimmon                              | 2 Cookie Press - Fiesta Lady                        |
| Licensed-Fiesta Accessory #6 | turquoise, rose                              | 2 Cookie Press - Tower                              |
| Licensed-Fiesta Accessory #7 | sea mist, yellow, persimmon                  | candles shaped like disc pitcher                    |
| Licensed-Fiesta Accessory #7 | various                                      | 2 cards unopened Fiesta push pins                   |
| Licensed-Fiesta Accessory #7 | various                                      | 2 5x7 Fiesta picture frames                         |
| Licensed-Fiesta Accessory #7 | periwinkle blue                              | small teapot frame                                  |
| Licensed-Fiesta Accessory #8 | sea mist                                     | mug tree (no mugs)                                  |
| Licensed-Fiesta Accessory #8 | yellow                                       | paper towel dispenser                               |
| Licensed-Fiesta Accessory #8 | colbalt, red                                 | wall hooks shaped like teapots. Red has a tiny nick |