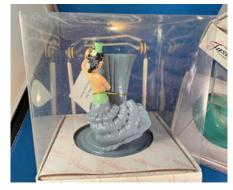

## Licensed Fiesta Accessories Box #5 - #8

| Box #                        | Color                                        | Item                                                |
|------------------------------|----------------------------------------------|-----------------------------------------------------|
| Licensed-Fiesta Accessory #5 | various                                      | 3 boxes - Votive Candles                            |
| Licensed-Fiesta Accessory #5 | various                                      | 6 - 8" candles                                      |
| Licensed-Fiesta Accessory #5 | various                                      | 6 - 12" candles                                     |
| Licensed-Fiesta Accessory #5 | yellow                                       | Ice Bucket + Fiesta literature                      |
| Licensed-Fiesta Accessory #5 | Rose, sea mist, periwinkle blue              | 3 - 5"x7" Frames                                    |
| Licensed-Fiesta Accessory #5 | yellow, sea mist, turquoise, rose, persimmon | 5 - 4"x6" Frames                                    |
| Licensed-Fiesta Accessory #5 | persimmon, turquoise                         | 2 - 3.5"x5" Frames                                  |
| Licensed-Fiesta Accessory #6 | DNA                                          | Fiesta Napkins -6 pkgs of 2                         |
| Licensed-Fiesta Accessory #6 | yellow, turquoise, persimmon, white          | 4 Fiesta 60th Anniversary Mugs                      |
| Licensed-Fiesta Accessory #6 | blue, persimmon                              | 2 Cookie Press - Fiesta Lady                        |
| Licensed-Fiesta Accessory #6 | turquoise, rose                              | 2 Cookie Press - Tower                              |
| Licensed-Fiesta Accessory #7 | sea mist, yellow, persimmon                  | candles shaped like disc pitcher                    |
| Licensed-Fiesta Accessory #7 | various                                      | 2 cards unopened Fiesta push pins                   |
| Licensed-Fiesta Accessory #7 | various                                      | 2 5x7 Fiesta picture frames                         |
| Licensed-Fiesta Accessory #7 | periwinkle blue                              | small teapot frame                                  |
| Licensed-Fiesta Accessory #8 | sea mist                                     | mug tree (no mugs)                                  |
| Licensed-Fiesta Accessory #8 | yellow                                       | paper towel dispenser                               |
| Licensed-Fiesta Accessory #8 | colbalt, red                                 | wall hooks shaped like teapots. Red has a tiny nick |