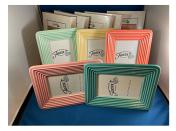

## Licensed Fiesta Accessories Box #5 - #8

| Box #                        | Color                                        | Item                                                |
|------------------------------|----------------------------------------------|-----------------------------------------------------|
| Licensed-Fiesta Accessory #5 | various                                      | 3 boxes - Votive Candles                            |
| Licensed-Fiesta Accessory #5 | various                                      | 6 - 8" candles                                      |
| Licensed-Fiesta Accessory #5 | various                                      | 6 - 12" candles                                     |
| Licensed-Fiesta Accessory #5 | yellow                                       | Ice Bucket + Fiesta literature                      |
| Licensed-Fiesta Accessory #5 | Rose, sea mist, periwinkle blue              | 3 - 5"x7" Frames                                    |
| Licensed-Fiesta Accessory #5 | yellow, sea mist, turquoise, rose, persimmon | 5 - 4"x6" Frames                                    |
| Licensed-Fiesta Accessory #5 | persimmon, turquoise                         | 2 - 3.5"x5" Frames                                  |
| Licensed-Fiesta Accessory #6 | DNA                                          | Fiesta Napkins -6 pkgs of 2                         |
| Licensed-Fiesta Accessory #6 | yellow, turquoise, persimmon, white          | 4 Fiesta 60th Anniversary Mugs                      |
| Licensed-Fiesta Accessory #6 | blue, persimmon                              | 2 Cookie Press - Fiesta Lady                        |
| Licensed-Fiesta Accessory #6 | turquoise, rose                              | 2 Cookie Press - Tower                              |
| Licensed-Fiesta Accessory #7 | sea mist, yellow, persimmon                  | candles shaped like disc pitcher                    |
| Licensed-Fiesta Accessory #7 | various                                      | 2 cards unopened Fiesta push pins                   |
| Licensed-Fiesta Accessory #7 | various                                      | 2 5x7 Fiesta picture frames                         |
| Licensed-Fiesta Accessory #7 | periwinkle blue                              | small teapot frame                                  |
| Licensed-Fiesta Accessory #8 | sea mist                                     | mug tree (no mugs)                                  |
| Licensed-Fiesta Accessory #8 | yellow                                       | paper towel dispenser                               |
| Licensed-Fiesta Accessory #8 | colbalt, red                                 | wall hooks shaped like teapots. Red has a tiny nick |