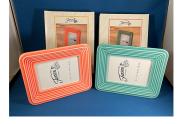

## Licensed Fiesta Accessories Box #5 - #8

| Box #                        | Color                                        | Item                                                |
|------------------------------|----------------------------------------------|-----------------------------------------------------|
| Licensed-Fiesta Accessory #5 | various                                      | 3 boxes - Votive Candles                            |
| Licensed-Fiesta Accessory #5 | various                                      | 6 - 8" candles                                      |
| Licensed-Fiesta Accessory #5 | various                                      | 6 - 12" candles                                     |
| Licensed-Fiesta Accessory #5 | yellow                                       | Ice Bucket + Fiesta literature                      |
| Licensed-Fiesta Accessory #5 | Rose, sea mist, periwinkle blue              | 3 - 5"x7" Frames                                    |
| Licensed-Fiesta Accessory #5 | yellow, sea mist, turquoise, rose, persimmon | 5 - 4"x6" Frames                                    |
| Licensed-Fiesta Accessory #5 | persimmon, turquoise                         | 2 - 3.5"x5" Frames                                  |
| Licensed-Fiesta Accessory #6 | DNA                                          | Fiesta Napkins -6 pkgs of 2                         |
| Licensed-Fiesta Accessory #6 | yellow, turquoise, persimmon, white          | 4 Fiesta 60th Anniversary Mugs                      |
| Licensed-Fiesta Accessory #6 | blue, persimmon                              | 2 Cookie Press - Fiesta Lady                        |
| Licensed-Fiesta Accessory #6 | turquoise, rose                              | 2 Cookie Press - Tower                              |
| Licensed-Fiesta Accessory #7 | sea mist, yellow, persimmon                  | candles shaped like disc pitcher                    |
| Licensed-Fiesta Accessory #7 | various                                      | 2 cards unopened Fiesta push pins                   |
| Licensed-Fiesta Accessory #7 | various                                      | 2 5x7 Fiesta picture frames                         |
| Licensed-Fiesta Accessory #7 | periwinkle blue                              | small teapot frame                                  |
| Licensed-Fiesta Accessory #8 | sea mist                                     | mug tree (no mugs)                                  |
| Licensed-Fiesta Accessory #8 | yellow                                       | paper towel dispenser                               |
| Licensed-Fiesta Accessory #8 | colbalt, red                                 | wall hooks shaped like teapots. Red has a tiny nick |