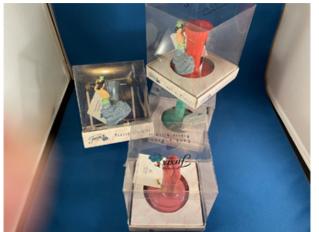

## Licensed Fiesta Accessories Box #5 - #8

| Box #                        | Color                                        | Item                                                |
|------------------------------|----------------------------------------------|-----------------------------------------------------|
| Licensed-Fiesta Accessory #5 | various                                      | 3 boxes - Votive Candles                            |
| Licensed-Fiesta Accessory #5 | various                                      | 6 - 8" candles                                      |
| Licensed-Fiesta Accessory #5 | various                                      | 6 - 12" candles                                     |
| Licensed-Fiesta Accessory #5 | yellow                                       | Ice Bucket + Fiesta literature                      |
| Licensed-Fiesta Accessory #5 | Rose, sea mist, periwinkle blue              | 3 - 5"x7" Frames                                    |
| Licensed-Fiesta Accessory #5 | yellow, sea mist, turquoise, rose, persimmon | 5 - 4"x6" Frames                                    |
| Licensed-Fiesta Accessory #5 | persimmon, turquoise                         | 2 - 3.5"x5" Frames                                  |
| Licensed-Fiesta Accessory #6 | DNA                                          | Fiesta Napkins -6 pkgs of 2                         |
| Licensed-Fiesta Accessory #6 | yellow, turquoise, persimmon, white          | 4 Fiesta 60th Anniversary Mugs                      |
| Licensed-Fiesta Accessory #6 | blue, persimmon                              | 2 Cookie Press - Fiesta Lady                        |
| Licensed-Fiesta Accessory #6 | turquoise, rose                              | 2 Cookie Press - Tower                              |
| Licensed-Fiesta Accessory #7 | sea mist, yellow, persimmon                  | candles shaped like disc pitcher                    |
| Licensed-Fiesta Accessory #7 | various                                      | 2 cards unopened Fiesta push pins                   |
| Licensed-Fiesta Accessory #7 | various                                      | 2 5x7 Fiesta picture frames                         |
| Licensed-Fiesta Accessory #7 | periwinkle blue                              | small teapot frame                                  |
| Licensed-Fiesta Accessory #8 | sea mist                                     | mug tree (no mugs)                                  |
| Licensed-Fiesta Accessory #8 | yellow                                       | paper towel dispenser                               |
| Licensed-Fiesta Accessory #8 | colbalt, red                                 | wall hooks shaped like teapots. Red has a tiny nick |