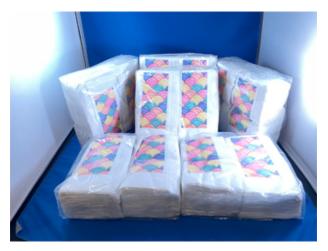

## Licensed Fiesta Accessories Box #5 - #8

| Box #                        | Color                                        | Item                                                |
|------------------------------|----------------------------------------------|-----------------------------------------------------|
| Licensed-Fiesta Accessory #5 | various                                      | 3 boxes - Votive Candles                            |
| Licensed-Fiesta Accessory #5 | various                                      | 6 - 8" candles                                      |
| Licensed-Fiesta Accessory #5 | various                                      | 6 - 12" candles                                     |
| Licensed-Fiesta Accessory #5 | yellow                                       | Ice Bucket + Fiesta literature                      |
| Licensed-Fiesta Accessory #5 | Rose, sea mist, periwinkle blue              | 3 - 5"x7" Frames                                    |
| Licensed-Fiesta Accessory #5 | yellow, sea mist, turquoise, rose, persimmon | 5 - 4"x6" Frames                                    |
| Licensed-Fiesta Accessory #5 | persimmon, turquoise                         | 2 - 3.5"x5" Frames                                  |
| Licensed-Fiesta Accessory #6 | DNA                                          | Fiesta Napkins -6 pkgs of 2                         |
| Licensed-Fiesta Accessory #6 | yellow, turquoise, persimmon, white          | 4 Fiesta 60th Anniversary Mugs                      |
| Licensed-Fiesta Accessory #6 | blue, persimmon                              | 2 Cookie Press - Fiesta Lady                        |
| Licensed-Fiesta Accessory #6 | turquoise, rose                              | 2 Cookie Press - Tower                              |
| Licensed-Fiesta Accessory #7 | sea mist, yellow, persimmon                  | candles shaped like disc pitcher                    |
| Licensed-Fiesta Accessory #7 | various                                      | 2 cards unopened Fiesta push pins                   |
| Licensed-Fiesta Accessory #7 | various                                      | 2 5x7 Fiesta picture frames                         |
| Licensed-Fiesta Accessory #7 | periwinkle blue                              | small teapot frame                                  |
| Licensed-Fiesta Accessory #8 | sea mist                                     | mug tree (no mugs)                                  |
| Licensed-Fiesta Accessory #8 | yellow                                       | paper towel dispenser                               |
| Licensed-Fiesta Accessory #8 | colbalt, red                                 | wall hooks shaped like teapots. Red has a tiny nick |