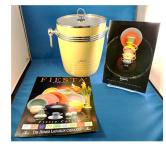

## Licensed Fiesta Accessories Box #5 - #8

| Box #                        | Color                                        | Item                                                |
|------------------------------|----------------------------------------------|-----------------------------------------------------|
| Licensed-Fiesta Accessory #5 | various                                      | 3 boxes - Votive Candles                            |
| Licensed-Fiesta Accessory #5 | various                                      | 6 - 8" candles                                      |
| Licensed-Fiesta Accessory #5 | various                                      | 6 - 12" candles                                     |
| Licensed-Fiesta Accessory #5 | yellow                                       | Ice Bucket + Fiesta literature                      |
| Licensed-Fiesta Accessory #5 | Rose, sea mist, periwinkle blue              | 3 - 5"x7" Frames                                    |
| Licensed-Fiesta Accessory #5 | yellow, sea mist, turquoise, rose, persimmon | 5 - 4"x6" Frames                                    |
| Licensed-Fiesta Accessory #5 | persimmon, turquoise                         | 2 - 3.5"x5" Frames                                  |
| Licensed-Fiesta Accessory #6 | DNA                                          | Fiesta Napkins -6 pkgs of 2                         |
| Licensed-Fiesta Accessory #6 | yellow, turquoise, persimmon, white          | 4 Fiesta 60th Anniversary Mugs                      |
| Licensed-Fiesta Accessory #6 | blue, persimmon                              | 2 Cookie Press - Fiesta Lady                        |
| Licensed-Fiesta Accessory #6 | turquoise, rose                              | 2 Cookie Press - Tower                              |
| Licensed-Fiesta Accessory #7 | sea mist, yellow, persimmon                  | candles shaped like disc pitcher                    |
| Licensed-Fiesta Accessory #7 | various                                      | 2 cards unopened Fiesta push pins                   |
| Licensed-Fiesta Accessory #7 | various                                      | 2 5x7 Fiesta picture frames                         |
| Licensed-Fiesta Accessory #7 | periwinkle blue                              | small teapot frame                                  |
| Licensed-Fiesta Accessory #8 | sea mist                                     | mug tree (no mugs)                                  |
| Licensed-Fiesta Accessory #8 | yellow                                       | paper towel dispenser                               |
| Licensed-Fiesta Accessory #8 | colbalt, red                                 | wall hooks shaped like teapots. Red has a tiny nick |