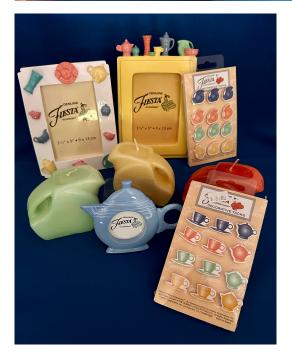

## Licensed Fiesta Accessories Box #5 - #8

| Box #                        | Color                                        | Item                                                |
|------------------------------|----------------------------------------------|-----------------------------------------------------|
| Licensed-Fiesta Accessory #5 | various                                      | 3 boxes - Votive Candles                            |
| Licensed-Fiesta Accessory #5 | various                                      | 6 - 8" candles                                      |
| Licensed-Fiesta Accessory #5 | various                                      | 6 - 12" candles                                     |
| Licensed-Fiesta Accessory #5 | yellow                                       | Ice Bucket + Fiesta literature                      |
| Licensed-Fiesta Accessory #5 | Rose, sea mist, periwinkle blue              | 3 - 5"x7" Frames                                    |
| Licensed-Fiesta Accessory #5 | yellow, sea mist, turquoise, rose, persimmon | 5 - 4"x6" Frames                                    |
| Licensed-Fiesta Accessory #5 | persimmon, turquoise                         | 2 - 3.5"x5" Frames                                  |
| Licensed-Fiesta Accessory #6 | DNA                                          | Fiesta Napkins -6 pkgs of 2                         |
| Licensed-Fiesta Accessory #6 | yellow, turquoise, persimmon, white          | 4 Fiesta 60th Anniversary Mugs                      |
| Licensed-Fiesta Accessory #6 | blue, persimmon                              | 2 Cookie Press - Fiesta Lady                        |
| Licensed-Fiesta Accessory #6 | turquoise, rose                              | 2 Cookie Press - Tower                              |
| Licensed-Fiesta Accessory #7 | sea mist, yellow, persimmon                  | candles shaped like disc pitcher                    |
| Licensed-Fiesta Accessory #7 | various                                      | 2 cards unopened Fiesta push pins                   |
| Licensed-Fiesta Accessory #7 | various                                      | 2 5x7 Fiesta picture frames                         |
| Licensed-Fiesta Accessory #7 | periwinkle blue                              | small teapot frame                                  |
| Licensed-Fiesta Accessory #8 | sea mist                                     | mug tree (no mugs)                                  |
| Licensed-Fiesta Accessory #8 | yellow                                       | paper towel dispenser                               |
| Licensed-Fiesta Accessory #8 | colbalt, red                                 | wall hooks shaped like teapots. Red has a tiny nick |