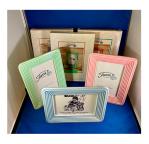

## Licensed Fiesta Accessories Box #5 - #8

| Box #                        | Color                                        | Item                                                |
|------------------------------|----------------------------------------------|-----------------------------------------------------|
| Licensed-Fiesta Accessory #5 | various                                      | 3 boxes - Votive Candles                            |
| Licensed-Fiesta Accessory #5 | various                                      | 6 - 8" candles                                      |
| Licensed-Fiesta Accessory #5 | various                                      | 6 - 12" candles                                     |
| Licensed-Fiesta Accessory #5 | yellow                                       | Ice Bucket + Fiesta literature                      |
| Licensed-Fiesta Accessory #5 | Rose, sea mist, periwinkle blue              | 3 - 5"x7" Frames                                    |
| Licensed-Fiesta Accessory #5 | yellow, sea mist, turquoise, rose, persimmon | 5 - 4"x6" Frames                                    |
| Licensed-Fiesta Accessory #5 | persimmon, turquoise                         | 2 - 3.5"x5" Frames                                  |
| Licensed-Fiesta Accessory #6 | DNA                                          | Fiesta Napkins -6 pkgs of 2                         |
| Licensed-Fiesta Accessory #6 | yellow, turquoise, persimmon, white          | 4 Fiesta 60th Anniversary Mugs                      |
| Licensed-Fiesta Accessory #6 | blue, persimmon                              | 2 Cookie Press - Fiesta Lady                        |
| Licensed-Fiesta Accessory #6 | turquoise, rose                              | 2 Cookie Press - Tower                              |
| Licensed-Fiesta Accessory #7 | sea mist, yellow, persimmon                  | candles shaped like disc pitcher                    |
| Licensed-Fiesta Accessory #7 | various                                      | 2 cards unopened Fiesta push pins                   |
| Licensed-Fiesta Accessory #7 | various                                      | 2 5x7 Fiesta picture frames                         |
| Licensed-Fiesta Accessory #7 | periwinkle blue                              | small teapot frame                                  |
| Licensed-Fiesta Accessory #8 | sea mist                                     | mug tree (no mugs)                                  |
| Licensed-Fiesta Accessory #8 | yellow                                       | paper towel dispenser                               |
| Licensed-Fiesta Accessory #8 | colbalt, red                                 | wall hooks shaped like teapots. Red has a tiny nick |