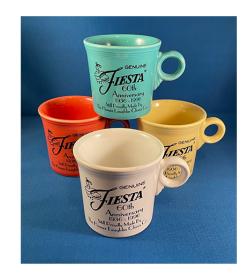

## Licensed Fiesta Accessories Box #5 - #8

| Box #                        | Color                                        | Item                                                |
|------------------------------|----------------------------------------------|-----------------------------------------------------|
| Licensed-Fiesta Accessory #5 | various                                      | 3 boxes - Votive Candles                            |
| Licensed-Fiesta Accessory #5 | various                                      | 6 - 8" candles                                      |
| Licensed-Fiesta Accessory #5 | various                                      | 6 - 12" candles                                     |
| Licensed-Fiesta Accessory #5 | yellow                                       | Ice Bucket + Fiesta literature                      |
| Licensed-Fiesta Accessory #5 | Rose, sea mist, periwinkle blue              | 3 - 5"x7" Frames                                    |
| Licensed-Fiesta Accessory #5 | yellow, sea mist, turquoise, rose, persimmon | 5 - 4"x6" Frames                                    |
| Licensed-Fiesta Accessory #5 | persimmon, turquoise                         | 2 - 3.5"x5" Frames                                  |
| Licensed-Fiesta Accessory #6 | DNA                                          | Fiesta Napkins -6 pkgs of 2                         |
| Licensed-Fiesta Accessory #6 | yellow, turquoise, persimmon, white          | 4 Fiesta 60th Anniversary Mugs                      |
| Licensed-Fiesta Accessory #6 | blue, persimmon                              | 2 Cookie Press - Fiesta Lady                        |
| Licensed-Fiesta Accessory #6 | turquoise, rose                              | 2 Cookie Press - Tower                              |
| Licensed-Fiesta Accessory #7 | sea mist, yellow, persimmon                  | candles shaped like disc pitcher                    |
| Licensed-Fiesta Accessory #7 | various                                      | 2 cards unopened Fiesta push pins                   |
| Licensed-Fiesta Accessory #7 | various                                      | 2 5x7 Fiesta picture frames                         |
| Licensed-Fiesta Accessory #7 | periwinkle blue                              | small teapot frame                                  |
| Licensed-Fiesta Accessory #8 | sea mist                                     | mug tree (no mugs)                                  |
| Licensed-Fiesta Accessory #8 | yellow                                       | paper towel dispenser                               |
| Licensed-Fiesta Accessory #8 | colbalt, red                                 | wall hooks shaped like teapots. Red has a tiny nick |